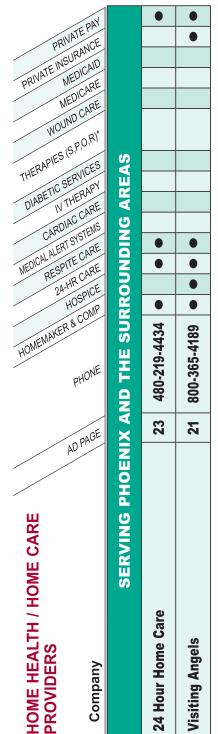

*Homemaker & Companions -* Provides in-home assistance with personal care including bathing, dressing, cooking, cleaning and may provide transportation and errand services.

*Home Health* - Provides licensed personnel including Nurses, Social Workers, Physical, Occupational, Respiratory & Speech Therapies, along with medication supervision and treatments prescribed by Physician.

**Respite Care** - Short-term, temporary. Designed to give families a break from daily caregiving. Respite care can be for a few hours, overnight or for extended periods of time depending on the needs of the family.

*Live-in Care* - "Round the clock treatment" in a home environment. The care may be shared by multiple caregivers or by a single caregiver.

**Hospice** - a comprehensive program of care to patients and families facing a life threatening illness. Hospice emphasizes palliative rather than curative treatment. The dying are comforted. Professional medical care is given, and sophisticated symptom relief provided.

**Speech Therapy** - Services to assess and treat speech and swallowing disorders. Speech therapy can treat speech, language, cognitive skills or swallowing.

**Physical Therapy** - Services for the treatment and the rehabilitation process where a physical therapist will often stretch, strengthen, facilitate muscles, challenge balance, test coordination abilities, teach home exercise programs and enhance basic mobility skills.

**Occupational Therapy** - Services to assess and treat patients to improve their ability to perform tasks in their daily living and working environments. Patients may have mental, physical, developmental, or emotional disabilities. Therapists also help them to develop, recover, or maintain daily living and work skills. Occupational therapists help clients not only to improve their basic motor functions and reasoning abilities, but also to compensate for permanent loss of function.

**Respiratory Therapy** - Services for care of patients with deficiencies and abnormalities associated with the cardiopulmonary system. It may include the therapeutic use of medical gases and their equipment, environmental control systems, humidification, aerosols, ventilatory support, bronchopulmonary drainage and exercise, respiratory rehabilitation, assistance with cardiopulmonary resuscitation, and maintenance of natural, artificial, and mechanical airways.